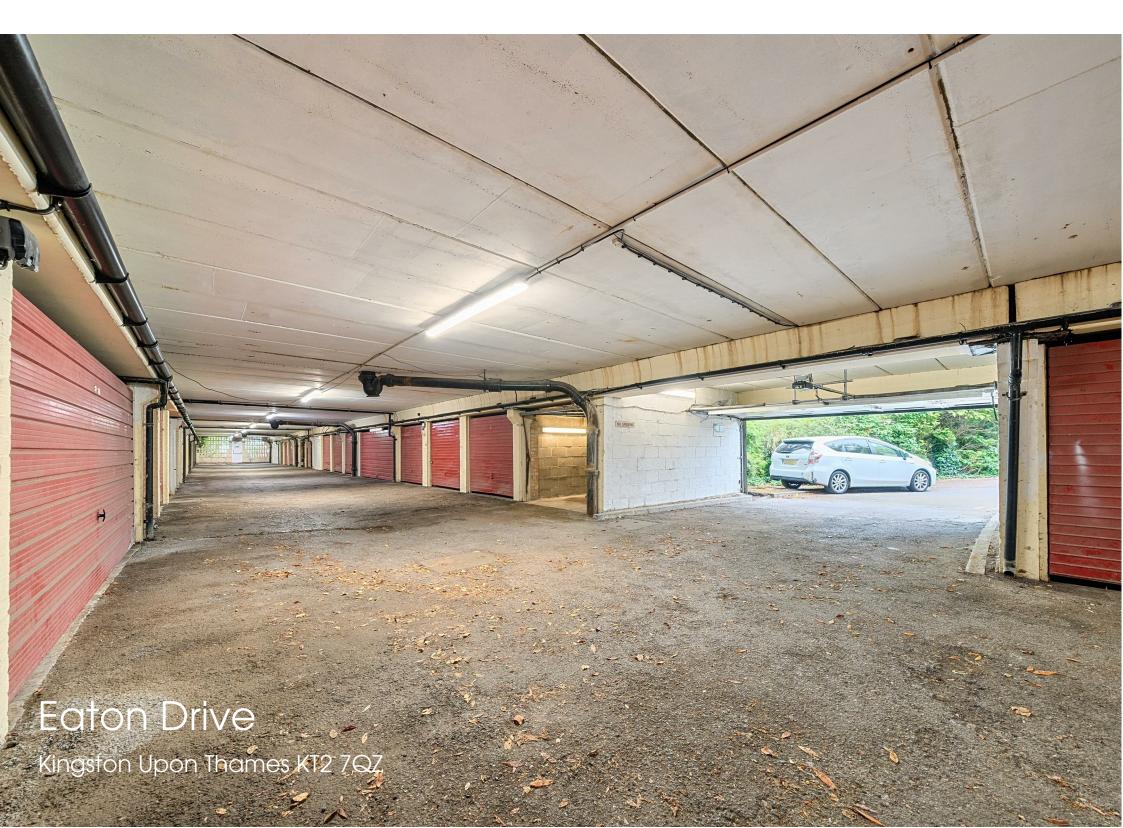

## Description

Accessed via a private estate is this smart and secure underground garage with up and over door fitted with a robust lock. There is also electricity providing lighting.

Call us now if you have any questions or if you'd like to arrange an appointment.