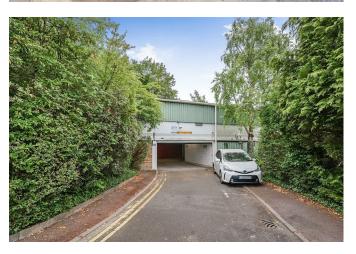

## Description

Accessed via a private estate is this smart and secure underground garage with up and over door fitted with a robust lock. There is also electricity providing lighting.

Call us now if you have any questions or if you'd like to arrange an appointment.