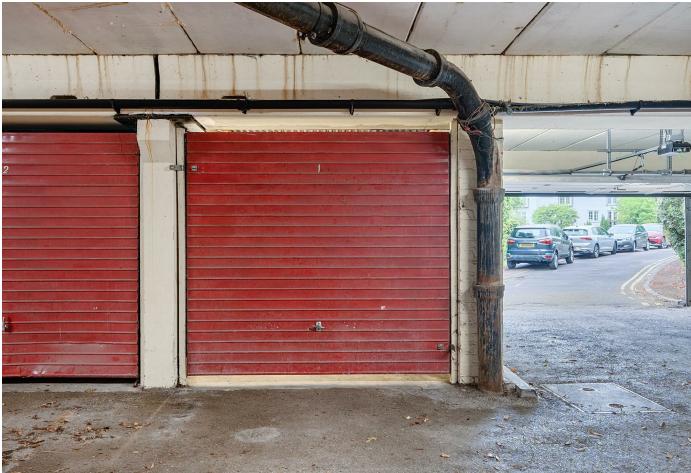

## Description

Accessed via a private estate is this smart and secure underground garage with up and over door fitted with a robust lock. There is also electricity providing lighting.

Call us now if you have any questions or if you'd like to arrange an appointment.